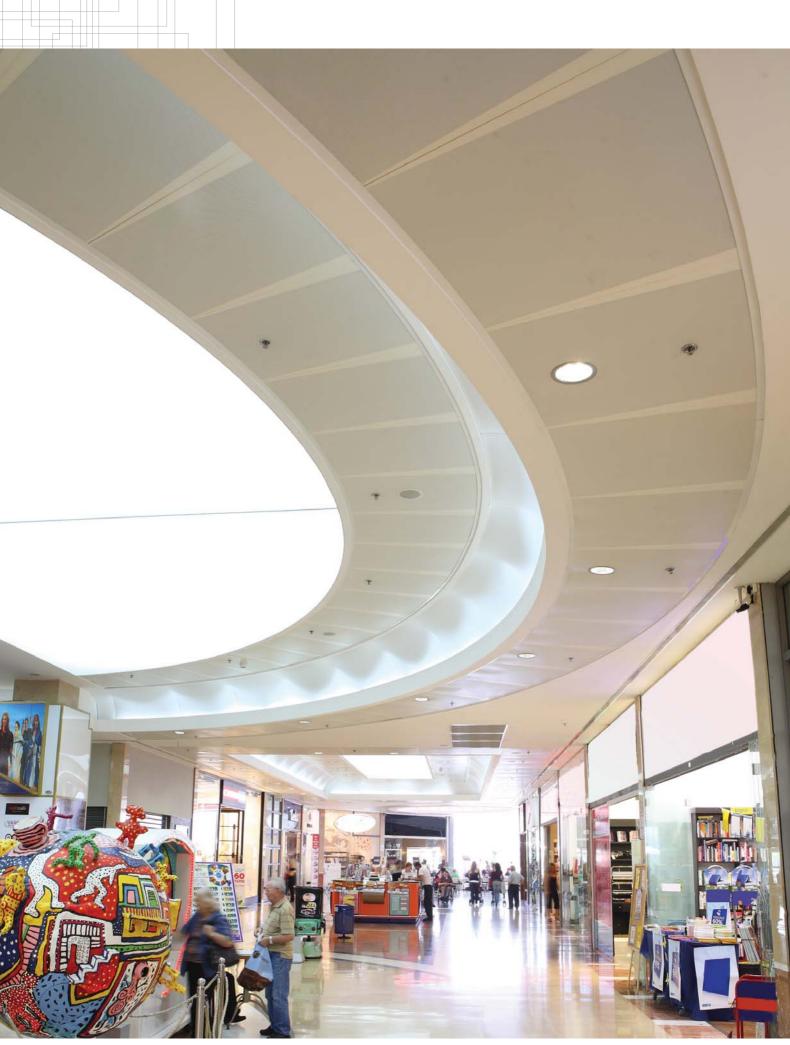

# **SPECIALS**

**CURVILINEAR PANELS** 

S PANEL C PANEL

TRAPEZOIDAL PANELS

**ISLAND PANELS** 

In addition to Integra's standart product range, Integra Specials enables a greater degree of design creativity with its curved, island, trapezoidal forms.

## **CURVED CEILINGS-S**

Material Galvanized Steel, Aluminum

**Dimension** Width: 200-1000 mm

Length: 2000 mm(max.)

**Standard Perforation (mm)** Ø0.7, Ø1.5,Ø 1.8, Ø2.5, Ø3.0, Ø7.0

**Special Perforation (mm)** Ø4.5, Ø12.0, 8x8 square

**Acoustics** NRC:0,60-0,70

**Fire** Reaction to Fire Class B-s1,d0