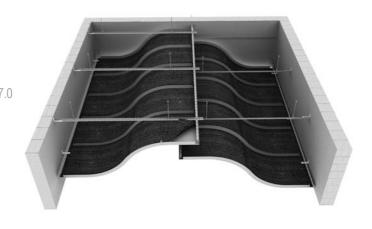

# **SPECIALS**

**CURVILINEAR PANELS** 

S PANEL C PANEL

TRAPEZOIDAL PANELS

**ISLAND PANELS** 

In addition to Integra's standart product range, Integra Specials enables a greater degree of design creativity with its curved, island, trapezoidal forms.

## **CURVED CEILINGS-S**

Material Galvanized Steel, Aluminum

**Dimension** Width: 200-1000 mm

Length: 2000 mm(max.)

**Standard Perforation (mm)** Ø0.7, Ø1.5,Ø 1.8, Ø2.5, Ø3.0, Ø7.0

**Special Perforation (mm)** Ø4.5, Ø12.0, 8x8 square