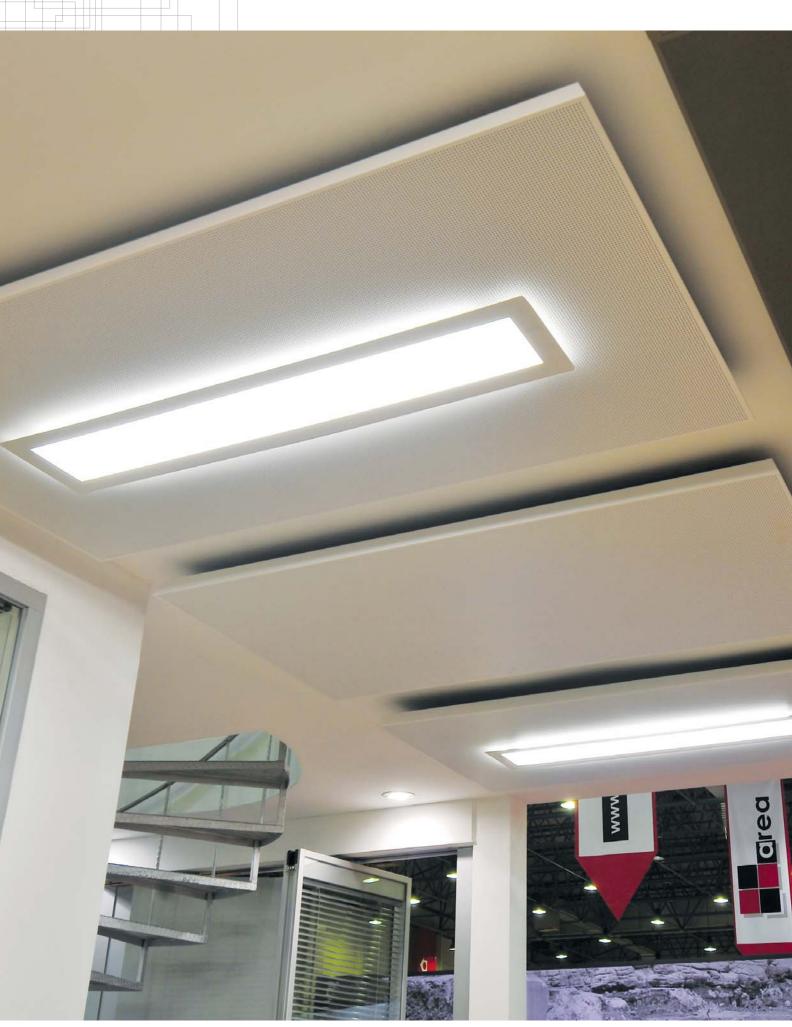

# **SPECIALS**

**CURVILINEAR PANELS** 

S PANEL C PANEL

TRAPEZOIDAL PANELS

**ISLAND PANELS** 

In addition to Integra's standart product range, Integra Specials enables a greater degree of design creativity with its curved, island, trapezoidal forms.

Special Perforation (mm)

Ø4.5, Ø12.0, 8x8 square

**Acoustics** 

NRC:0,60-0,70

Fire

Reaction to Fire Class B-s1,d0

Integra Special
Design Ceilings offer
limitless design
options facilitating the
creation of unique
living environments.