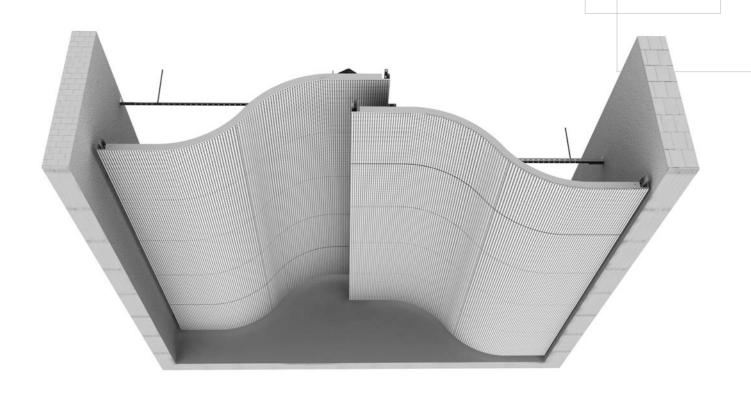

## **CURVED CEILINGS-S**

Material Galvanized Steel, Aluminum

**Dimension** Width: 200-1000 mm

Length: 2000 mm(max.)

**Standard Perforation (mm)** Ø0.7, Ø1.5,Ø 1.8, Ø2.5, Ø3.0, Ø7.0

**Special Perforation (mm)** Ø4.5, Ø12.0, 8x8 square

# **CURVED CEILINGS-C**

Material Galvanized Steel, Aluminum

**Dimension** Width: 200-1000 mm

Length: 2000 mm(max.)

**Standard Perforation (mm)** Ø0.7, Ø1.5,Ø 1.8, Ø2.5, Ø3.0, Ø7.0

**Special Perforation (mm)** Ø4.5, Ø12.0, 8x8 square