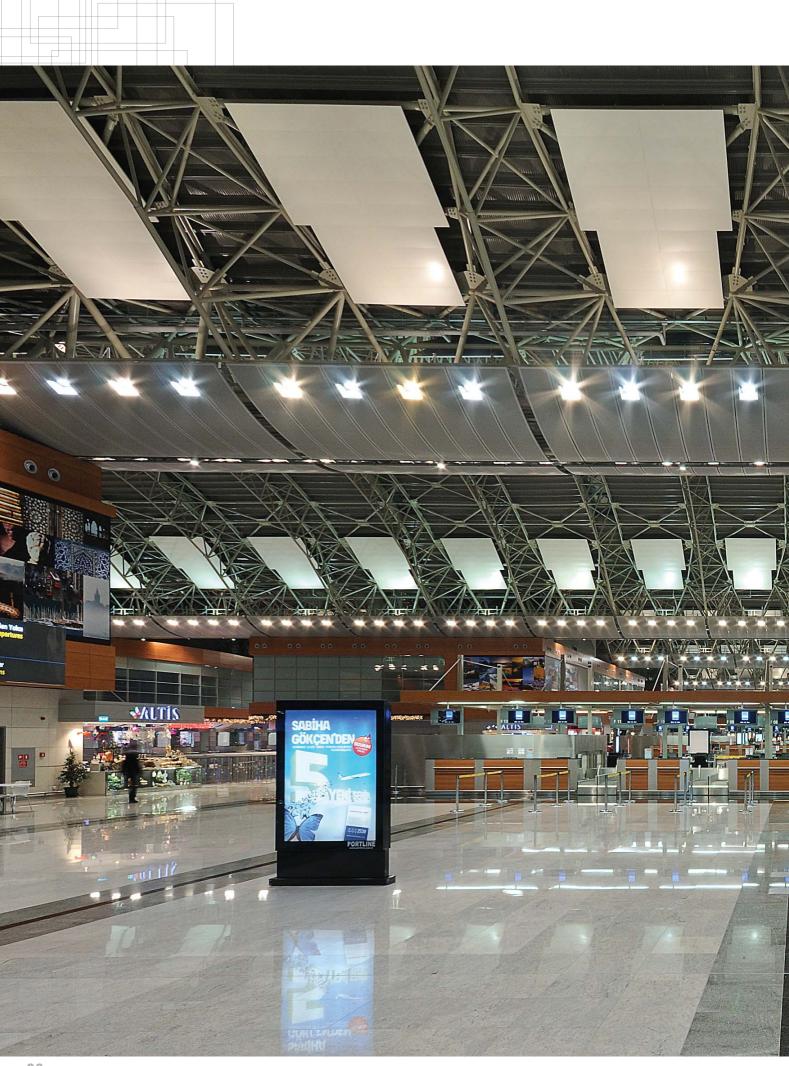

# **SPECIALS**

**CURVILINEAR PANELS** 

S PANEL C PANEL

TRAPEZOIDAL PANELS

**ISLAND PANELS** 

In addition to Integra's standart product range, Integra Specials enables a greater degree of design creativity with its curved, island, trapezoidal forms.

Special Perforation (mm)

Ø4.5, Ø12.0, 8x8 square

**Acoustics** 

NRC:0,60-0,70

Fire

Reaction to Fire Class B-s1,d0

Integra Special
Design Ceilings offer
limitless design
options facilitating the
creation of unique
living environments.