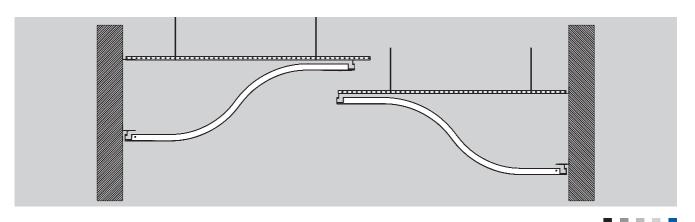

# **CURVED CEILINGS-C**

Material Galvanized Steel, Aluminum

**Dimension** Width: 200-1000 mm

Length: 2000 mm(max.)

**Standard Perforation (mm)** Ø0.7, Ø1.5,Ø 1.8, Ø2.5, Ø3.0, Ø7.0

**Special Perforation (mm)** Ø4.5, Ø12.0, 8x8 square

**Acoustics** NRC:0,60-0,70

**Fire** Reaction to Fire Class B-s1,d0

Material Galvanized Steel, Aluminum

**Dimension** Width: 200-1000 mm

Length: 2500 mm(max.)

**Standard Perforation (mm)** Ø0.7, Ø1.5,Ø 1.8, Ø2.5, Ø3.0, Ø7.0