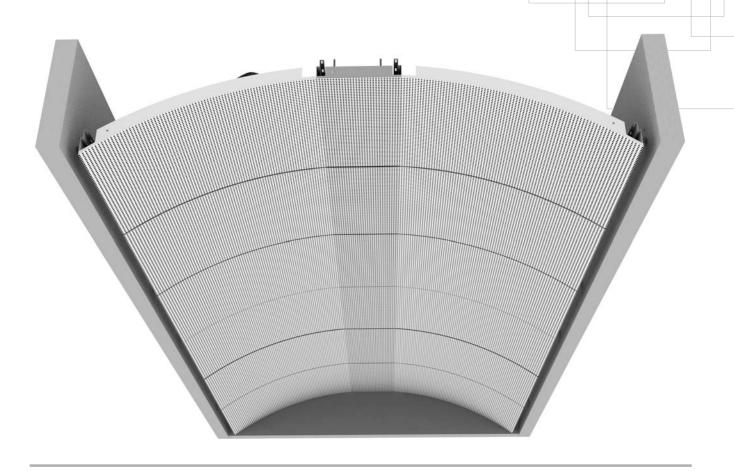

## **ISLAND CEILINGS**

Material

Galvanized Steel, Aluminum

Dimension

Width: 200-1000 mm

Length: 3000 mm(max.)

Standard Perforation (mm)

Ø0.7, Ø1.5,Ø 1.8, Ø2.5, Ø3.0, Ø7.0

Special Perforation (mm)

Ø4.5, Ø12.0, 8x8 square

**Acoustics** 

NRC:0,60-0,70

Fire

Reaction to Fire Class B-s1,d0

Integra Special
Design Ceilings offer
limitless design
options facilitating the
creation of unique
living environments.