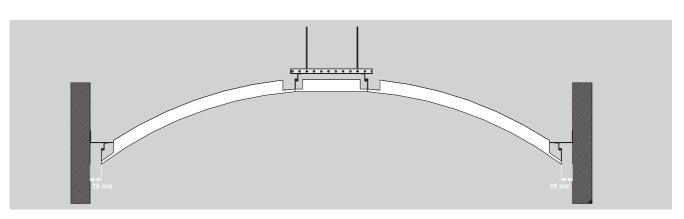

## **CURVED CEILINGS-S**

Material Galvanized Steel, Aluminum

**Dimension** Width: 200-1000 mm

Length: 2000 mm(max.)

**Standard Perforation (mm)** Ø0.7, Ø1.5,Ø 1.8, Ø2.5, Ø3.0, Ø7.0

**Special Perforation (mm)** Ø4.5, Ø12.0, 8x8 square

# **CURVED CEILINGS-C**

Material Galvanized Steel, Aluminum

**Dimension** Width: 200-1000 mm

Length: 2000 mm(max.)

**Standard Perforation (mm)** Ø0.7, Ø1.5,Ø 1.8, Ø2.5, Ø3.0, Ø7.0

**Special Perforation (mm)** Ø4.5, Ø12.0, 8x8 square