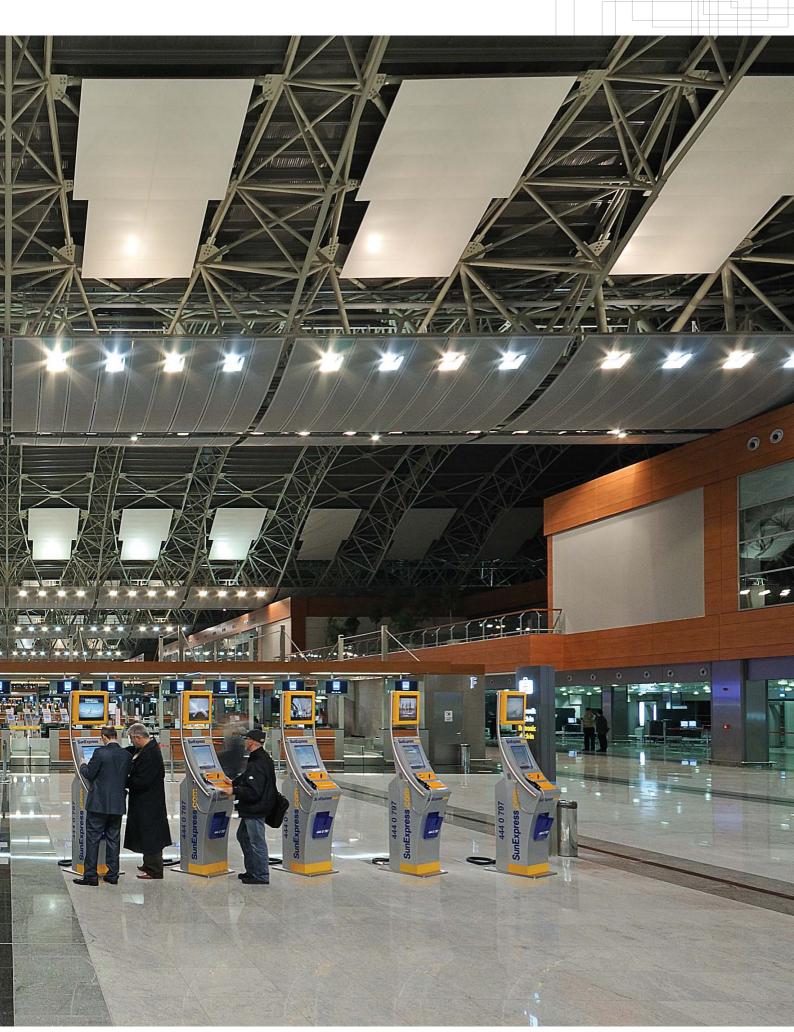

# **SPECIALS**

**CURVILINEAR PANELS** 

S PANEL C PANEL

TRAPEZOIDAL PANELS

**ISLAND PANELS** 

In addition to Integra's standart product range, Integra Specials enables a greater degree of design creativity with its curved, island, trapezoidal forms.

Special Perforation (mm)

Ø4.5, Ø12.0, 8x8 square

**Acoustics** 

NRC:0,60-0,70

Fire

Reaction to Fire Class B-s1,d0

Integra Special
Design Ceilings offer
limitless design
options facilitating the
creation of unique
living environments.