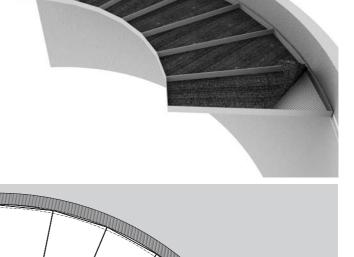

# **SPECIALS**

**CURVILINEAR PANELS** 

S PANEL C PANEL

TRAPEZOIDAL PANELS

**ISLAND PANELS** 

In addition to Integra's standart product range, Integra Specials enables a greater degree of design creativity with its curved, island, trapezoidal forms.

# **CURVED CEILINGS-C**

Material Galvanized Steel, Aluminum

**Dimension** Width: 200-1000 mm

Length: 2000 mm(max.)

**Standard Perforation (mm)** Ø0.7, Ø1.5,Ø 1.8, Ø2.5, Ø3.0, Ø7.0

**Special Perforation (mm)** Ø4.5, Ø12.0, 8x8 square

**Acoustics** NRC:0,60-0,70

**Fire** Reaction to Fire Class B-s1,d0

Material Galvanized Steel, Aluminum

**Dimension** Width: 200-1000 mm

Length: 2500 mm(max.)

**Standard Perforation (mm)** Ø0.7, Ø1.5,Ø 1.8, Ø2.5, Ø3.0, Ø7.0

**Special Perforation (mm)** Ø4.5, Ø12.0, 8x8 square

**Acoustics** NRC:0,60-0,70

**Fire** Reaction to Fire Class B-s1,d0