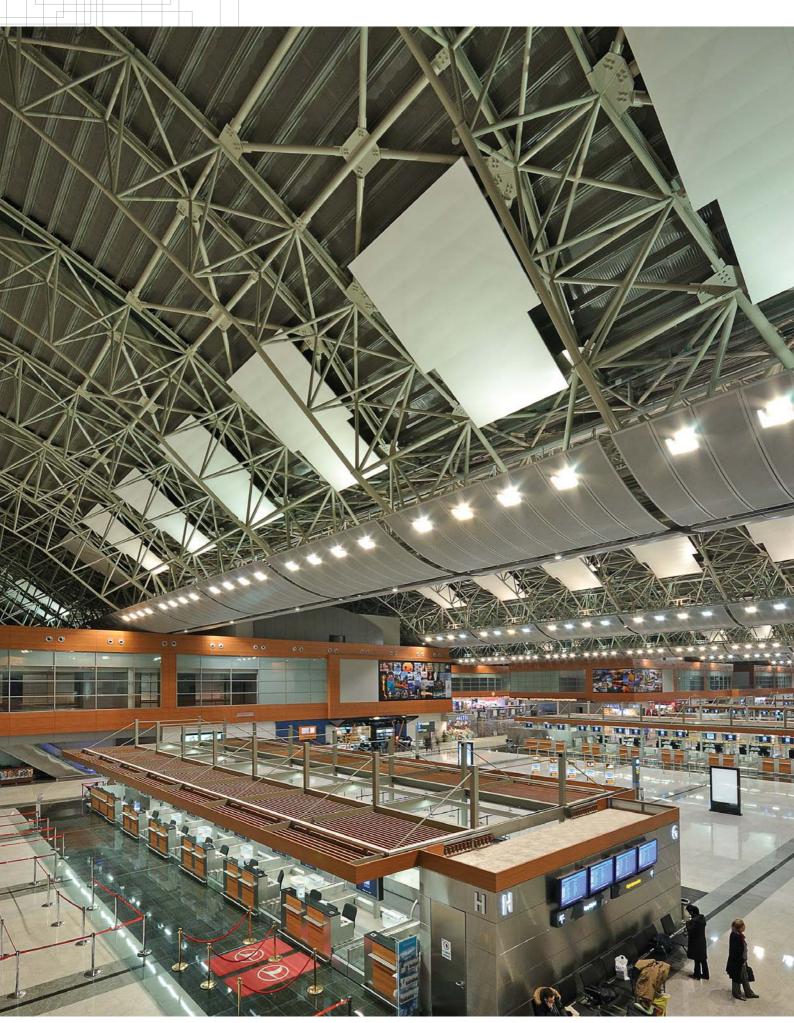

# **SPECIALS**

**CURVILINEAR PANELS** 

S PANEL C PANEL

TRAPEZOIDAL PANELS

**ISLAND PANELS** 

In addition to Integra's standart product range, Integra Specials enables a greater degree of design creativity with its curved, island, trapezoidal forms.

Special Perforation (mm)

Ø4.5, Ø12.0, 8x8 square

**Acoustics** 

NRC:0,60-0,70

Fire

Reaction to Fire Class B-s1,d0

Integra Special
Design Ceilings offer
limitless design
options facilitating the
creation of unique
living environments.