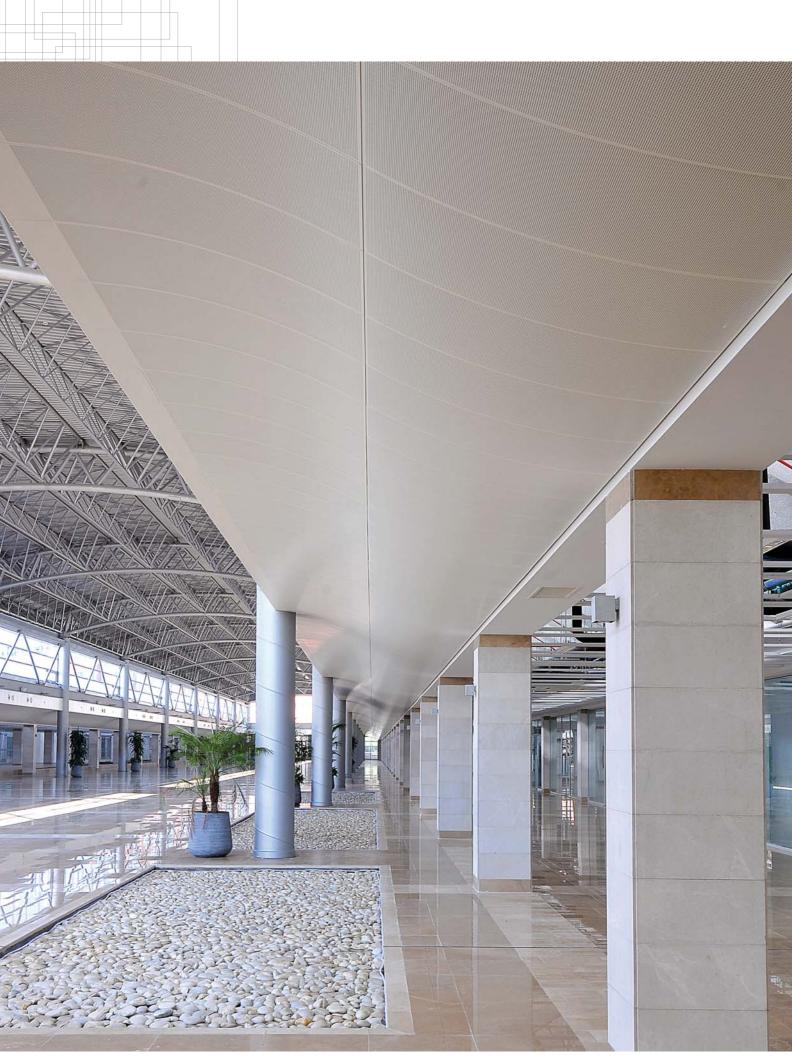

Special Perforation (mm)

Ø4.5, Ø12.0, 8x8 square

**Acoustics** 

NRC:0,60-0,70

Fire

Reaction to Fire Class B-s1,d0

Integra Special
Design Ceilings offer
limitless design
options facilitating the
creation of unique
living environments.