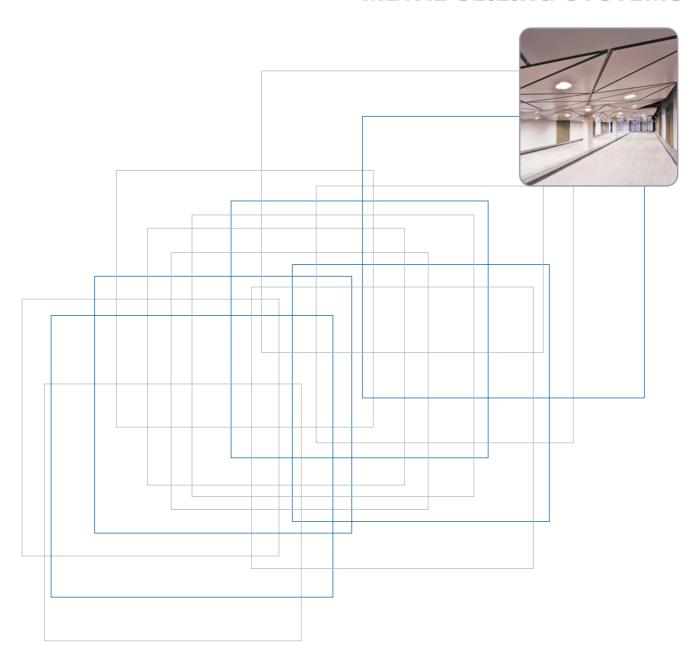

# **SPECIALS**

**CURVILINEAR PANELS** 

S PANEL C PANEL

TRAPEZOIDAL PANELS

**ISLAND PANELS** 

In addition to Integra's standart product range, Integra Specials enables a greater degree of design creativity with its curved, island, trapezoidal forms.