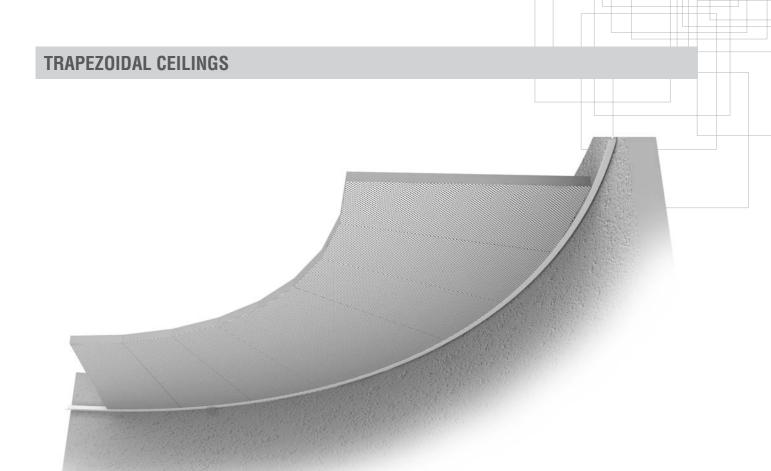

# **SPECIALS**

**CURVILINEAR PANELS** 

S PANEL C PANEL

TRAPEZOIDAL PANELS

**ISLAND PANELS** 

In addition to Integra's standart product range, Integra Specials enables a greater degree of design creativity with its curved, island, trapezoidal forms.

# **CURVED CEILINGS-C**

Material Galvanized Steel, Aluminum

**Dimension** Width: 200-1000 mm

Length: 2000 mm(max.)

**Standard Perforation (mm)** Ø0.7, Ø1.5,Ø 1.8, Ø2.5, Ø3.0, Ø7.0

**Special Perforation (mm)** Ø4.5, Ø12.0, 8x8 square

**Acoustics** NRC:0,60-0,70

**Fire** Reaction to Fire Class B-s1,d0

Material Galvanized Steel, Aluminum

**Dimension** Width: 200-1000 mm

Length: 2500 mm(max.)

**Standard Perforation (mm)** Ø0.7, Ø1.5,Ø 1.8, Ø2.5, Ø3.0, Ø7.0

**Special Perforation (mm)** Ø4.5, Ø12.0, 8x8 square

**Acoustics** NRC:0,60-0,70

**Fire** Reaction to Fire Class B-s1,d0