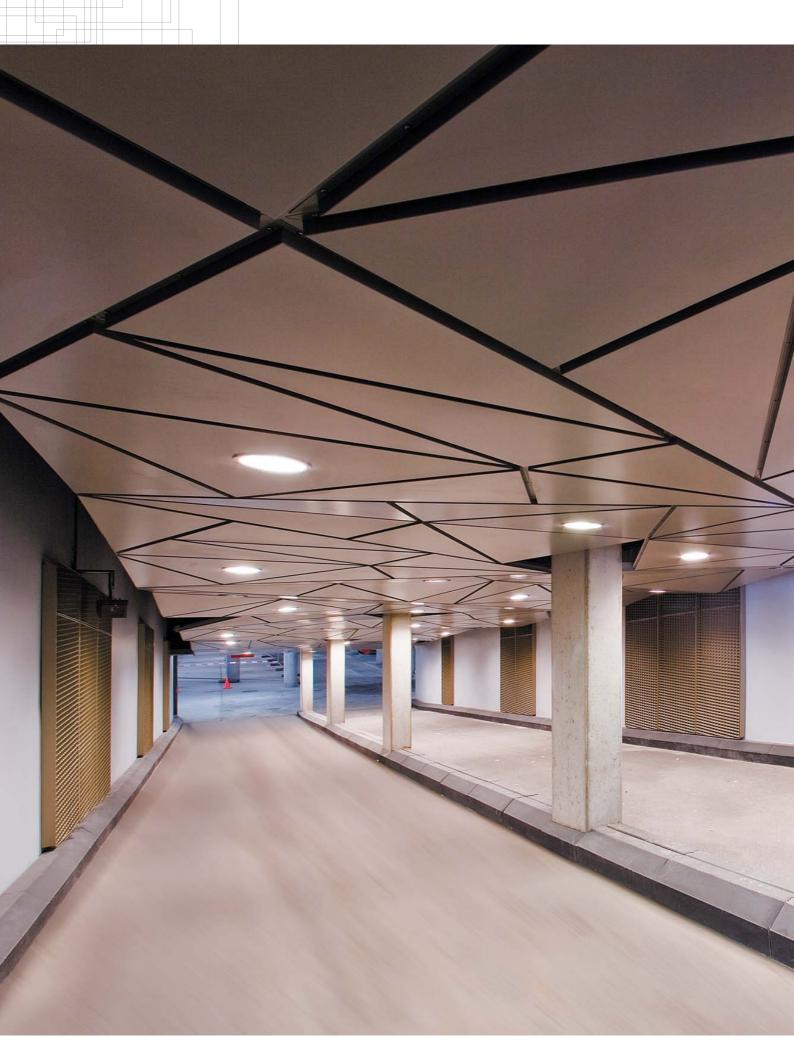

# **SPECIALS**

**CURVILINEAR PANELS** 

S PANEL C PANEL

TRAPEZOIDAL PANELS

**ISLAND PANELS** 

In addition to Integra's standart product range, Integra Specials enables a greater degree of design creativity with its curved, island, trapezoidal forms.

Special Perforation (mm)

Ø4.5, Ø12.0, 8x8 square

**Acoustics** 

NRC:0,60-0,70

Fire

Reaction to Fire Class B-s1,d0

Integra Special
Design Ceilings offer
limitless design
options facilitating the
creation of unique
living environments.