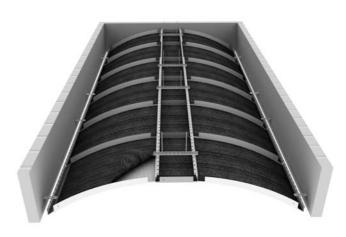

# **SPECIALS**

**CURVILINEAR PANELS** 

S PANEL C PANEL

TRAPEZOIDAL PANELS

**ISLAND PANELS** 

In addition to Integra's standart product range, Integra Specials enables a greater degree of design creativity with its curved, island, trapezoidal forms.

## **CURVED CEILINGS-S**

Material Galvanized Steel, Aluminum

**Dimension** Width: 200-1000 mm

Length: 2000 mm(max.)

**Standard Perforation (mm)** Ø0.7, Ø1.5,Ø 1.8, Ø2.5, Ø3.0, Ø7.0

**Special Perforation (mm)** Ø4.5, Ø12.0, 8x8 square

# **CURVED CEILINGS-C**

Material Galvanized Steel, Aluminum

**Dimension** Width: 200-1000 mm

Length: 2000 mm(max.)

**Standard Perforation (mm)** Ø0.7, Ø1.5,Ø 1.8, Ø2.5, Ø3.0, Ø7.0

**Special Perforation (mm)** Ø4.5, Ø12.0, 8x8 square