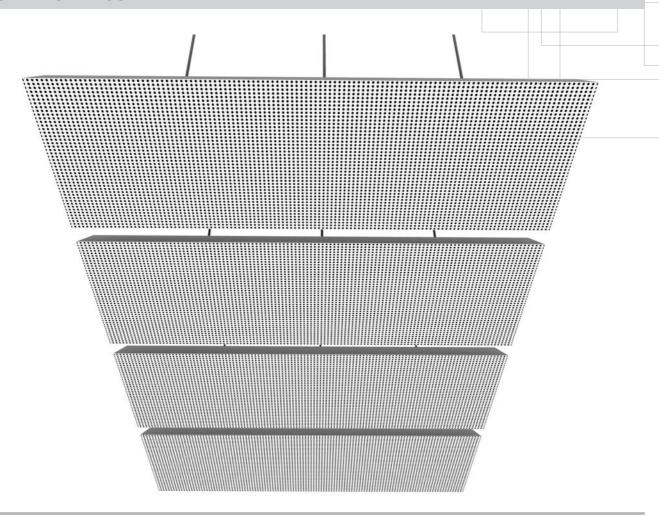

## **ISLAND CEILINGS**

Material

Galvanized Steel, Aluminum

Dimension

Width: 200-1000 mm

Length: 3000 mm(max.)

Standard Perforation (mm)

Ø0.7, Ø1.5,Ø 1.8, Ø2.5, Ø3.0, Ø7.0

Special Perforation (mm)

Ø4.5, Ø12.0, 8x8 square

**Acoustics** 

NRC:0,60-0,70

Fire

Reaction to Fire Class B-s1,d0

Integra Special
Design Ceilings offer
limitless design
options facilitating the
creation of unique
living environments.